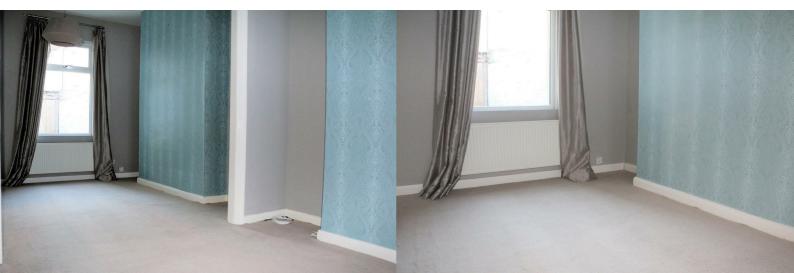

### Lounge / diner

Open plan living space with a modern carpet, UPVC double glazed window to the front and rear, radiators, TV point, phone point and an under stairs storage cupboard.