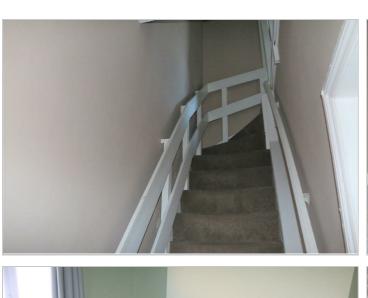

#### Entrance

With a UPVC double glazed door to the front, a carpet, an electric RCD board (new electric board to ensure it is safe), stairs to the first floor, a coat hook and a smart meter.

#### Landing

A clean carpet and access to the loft.