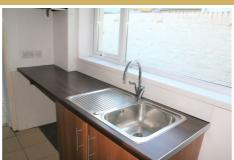

#### Kitchen

Modern and clean and benefiting from wall and base units, a UPVC double glazed window, a sink with a mixer tap over, plumbing for a washing machine, space for a fridge and a freezer, combi boiler giving instant hot water, part tiled surround, a radiator, a gas hob and oven finished with a tiled floor.