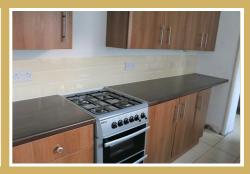

#### Kitchen

Modern and clean and benefiting from wall and base units, a UPVC double glazed window, a sink with a mixer tap over, plumbing for a washing machine, space for a fridge and a freezer, combi boiler giving instant hot water, part tiled surround, a radiator, a gas hob and oven finished with a tiled floor.